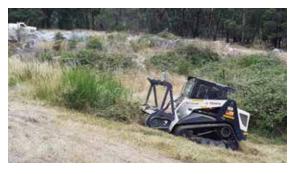

#### **Environmental Rehab**

Working with the local council, we cleared blackberry brambles from the area around the Memorial Cross on Mount Macedon, opening up the area and making it a more pleasant space for visitors.