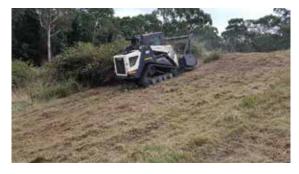

#### **Environmental Rehab**

Working with the local council, we cleared blackberry brambles from the area around the Memorial Cross on Mount Macedon, opening up the area and making it a more pleasant space for visitors.