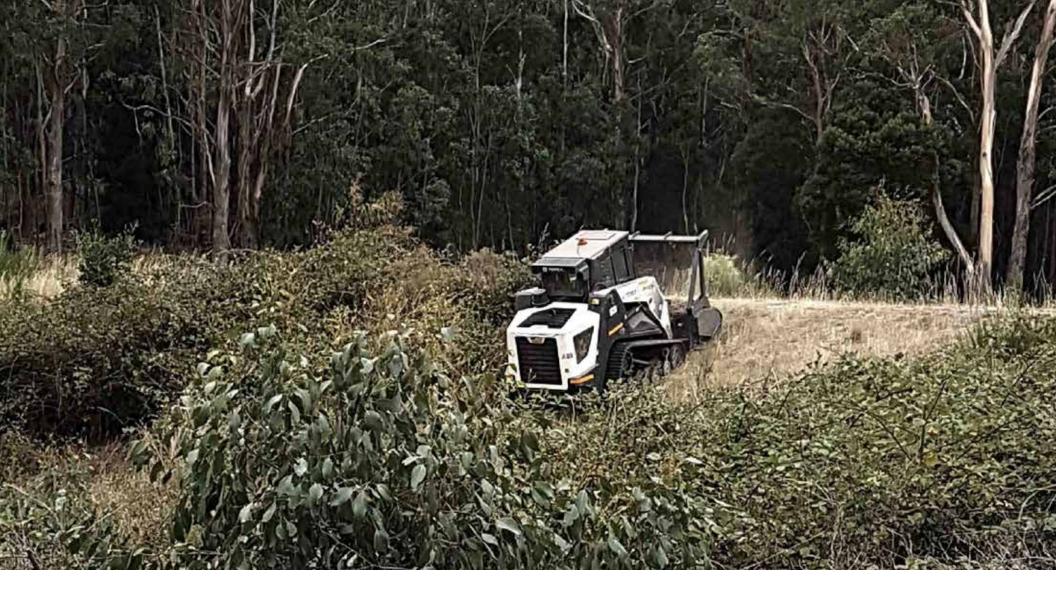

#### **Environmental Rehab**

Working with the local council, we cleared blackberry brambles from the area around the Memorial Cross on Mount Macedon, opening up the area and making it a more pleasant space for visitors.